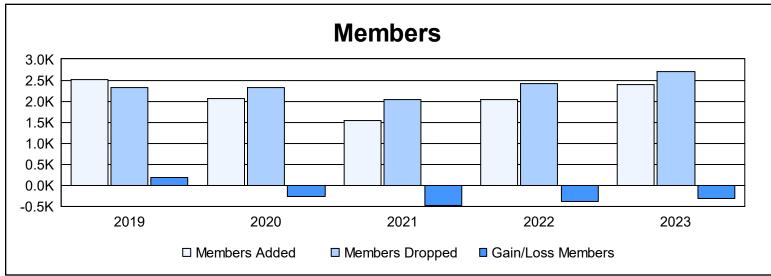

| Year      | New<br>Clubs | Dropped<br>Clubs | Gain/<br>Loss<br>Clubs | New<br>Members | Charter<br>Members | Reinstate<br>Members | Transfer<br>Members | Total<br>Member<br>Added | Total<br>Members<br>Dropped | Gain/<br>Loss<br>Members |
|-----------|--------------|------------------|------------------------|----------------|--------------------|----------------------|---------------------|--------------------------|-----------------------------|--------------------------|
| 2018-2019 | 11           | 7                | 4                      | 1,969          | 308                | 26                   | 209                 | 2,512                    | 2,318                       | 194                      |
| 2019-2020 | 6            | 3                | 3                      | 1,721          | 155                | 24                   | 158                 | 2,058                    | 2,332                       | -274                     |
| 2020-2021 | 7            | 5                | 2                      | 1,174          | 165                | 35                   | 173                 | 1,547                    | 2,035                       | -488                     |
| 2021-2022 | 12           | 11               | 1                      | 1,559          | 281                | 22                   | 172                 | 2,034                    | 2,411                       | -377                     |
| 2022-2023 | 8            | 10               | -2                     | 2,032          | 181                | 23                   | 150                 | 2,386                    | 2,704                       | -318                     |
| Average   | 9            | 7                | 2                      | 1,691          | 218                | 26                   | 172                 | 2,107                    | 2,360                       | -253                     |